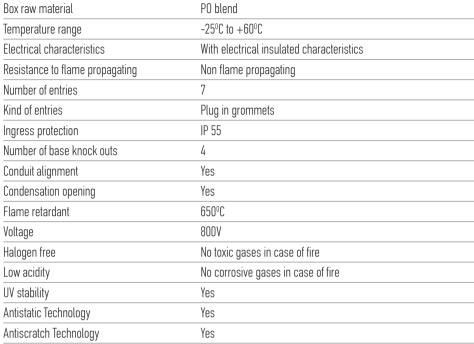

## **DUROSOL® PLUS** ISR Junction box with plug in grommets

## **Properties**

\* Cover plate and plug in seals are made of PE

Junction boxes with seals: These boxes are provided with stepped grommets for easy positioning of cables, without the use of additional fittings, after cutting at the pre-marked points.

**Application Standards** 

EN 60670-22 Patents protected

1010513

 $(\epsilon)$ 

**RAL 9004** 

|        |             | length | width | height | 227 |     |  |
|--------|-------------|--------|-------|--------|-----|-----|--|
| Туре   | Part number | mm     | mm    | mm     |     | 11  |  |
| Ø16/20 | 3029016     | 67     | 67    | 38     | 10  | 240 |  |
| Ø20/16 | 3029020     | 82     | 82    | 43     | 10  | 160 |  |
| Ø25/32 | 3029025     | 101    | 101   | 51     | 5   | 40  |  |